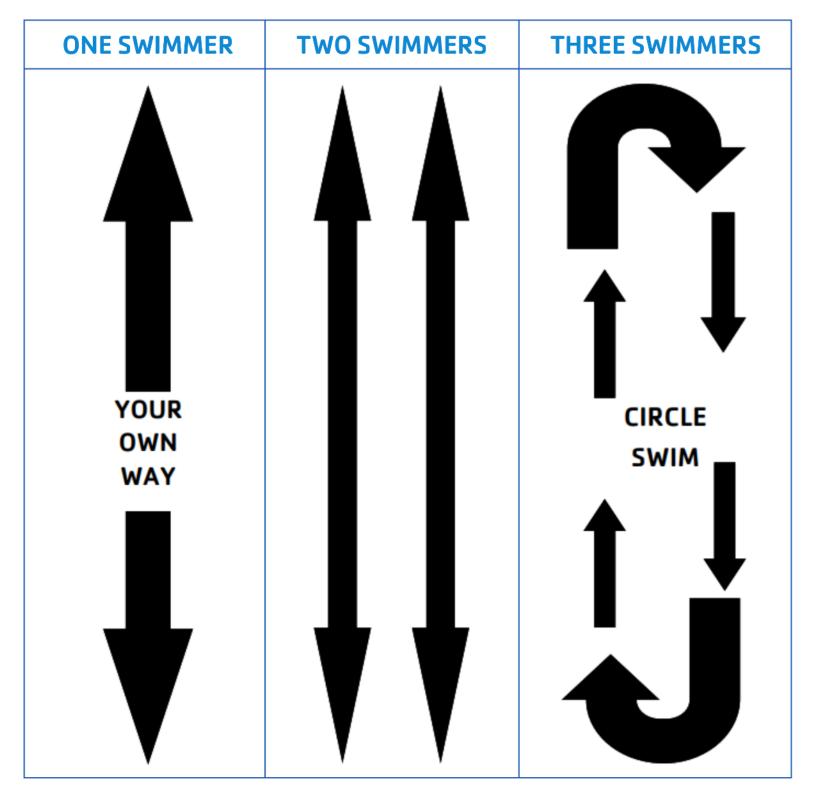

# LAP SWIMMING ETIQUETTE

#### THINGS TO KNOW

- We try to have two lap lanes available at all times for adult swim.
- We understand our pool at times can be busy, our goal is to meet as many people's needs as possible.
- Try to swim with people who have the same ability and let them know you are entering the lane.
- Be cautious and courteous. Do not start directly in front or behind someone approaching the wall for a turn, give them room.
- With two or more swimmers in a lane, use the circle swim pattern (it's like driving, keep to the right).
- Adult Lap Swim is designated for 18+.
- We use lap lane cones to communicate different activities in the pool. Red Open/Rec Swim, Yellow Adult Lap Swim, Green YMCA Group Exercise Class, Blue YMCA Programming.